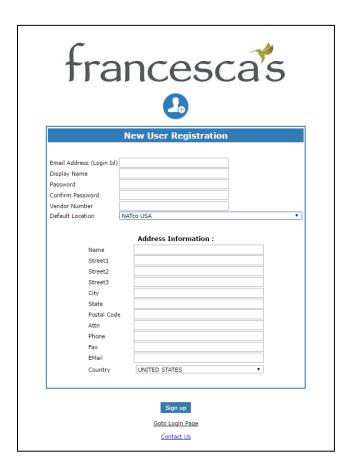

3) Proceed to fill in the required information in the following **New User Registration** window.

- Email Address Enter your email address, which will be your user ID
- **Display Name** This will be how your name will be displayed on a the website
- Password Create a password
- Confirm Password Reenter your password
- Vendor Number Enter your Francesca's vendor number. Please note that you must have a
  valid vendor number in order to register as a user in the Global MarketPlace. The number
  can be located in the upper left hand corner of your Francesca's purchase order.

- **Default Location** In the drop menu, select the preferred print location where your orders will be produced. Current available options for Francesca's vendors are (1) **NATco Shanghai** and (2) **NATco USA**
- Address Information Complete the contact information fields
- 4) Once you have completed entering all registration details, please click the <u>Sign Up</u> button. A window will be displayed that validates that your account has been created. A confirmation message will also be sent to your registered email address.
- 5) Once you have completed the customer registration process, return back to the login page and proceed to enter your <u>username (login ID)</u> and <u>password</u> in order to access the dashboard page for Francesca's.