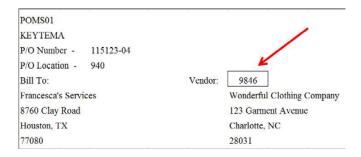

3) Proceed to fill in the required information in the following **New User Registration** window.

- Email Address Enter your email address, which will be your user ID
- **Display Name** This will be how your name will be displayed on a the website
- Password Create a password
- Confirm Password Reenter your password
- Vendor Number Enter your Francesca's vendor number. Please note that you must have a
  valid vendor number in order to register as a user in the Global MarketPlace. The number
  can be located in the upper left hand corner of your Francesca's purchase order.